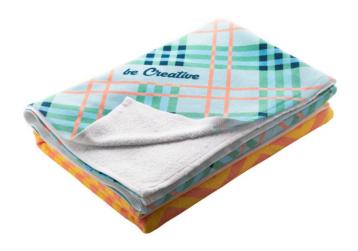

# **Specification**

Double face towel with sublimation printed graphics on one side. 100% cotton + 100% microfibre, 400 g/m<sup>2</sup>. Roll-packed with digital printed paper ring. Price includes sublimation and digital printing. MOQ: 25 pcs.