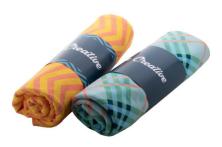

# **Specification**

Double face towel with sublimation printed graphics on one side. 100% cotton + 100% microfibre, 400 g/m<sup>2</sup>. Roll-packed with digital printed paper ring. Price includes sublimation and digital printing. MOQ: 25 pcs.