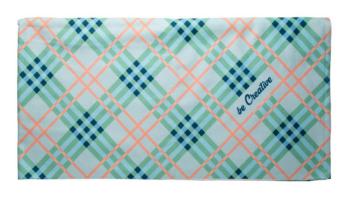

# **Specification**

Double face towel with sublimation printed graphics on one side. 100% cotton + 100% microfibre, 400 g/m<sup>2</sup>. Roll-packed with digital printed paper ring. Price includes sublimation and digital printing. MOQ: 25 pcs.